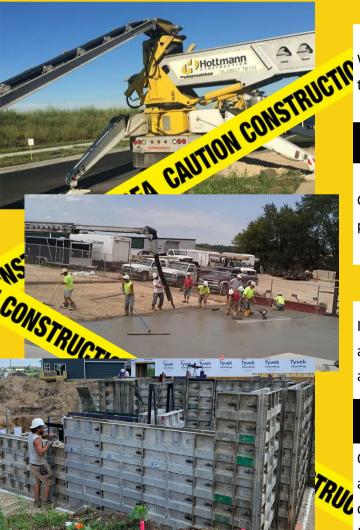

# FLATWORK

Hottmann provides flatwork services to some of the largest contractors in the Madison and Milwaukee area. We're committed to providing top-notch crews to our clients' flatwork projects. Our clients benefit from the expertise and efficiency that our flatwork crews bring to projects such as:

Pool decks

Slabs on grade

Stamped concrete

- Driveways
- Patios
- Sidewalks
- Steps

## **FOUNDATIONS**

When it comes to foundation work, Hottmann Construction has earned the trust, respect, and business of top builders in the Madison and Milwaukee area.

From PROFORM HD footings to walls of any height, Hottmann provides the kind of solid foundations that contractors and homebuilders have come to rely on for exceptional performance.

## HEAVY EQUIPMENT

Have a CDL A or CDL B? Our heavy equipment operator positions may be for you.

Assisting in all projects, Heavy Equipment Operators both deliver and operate equipment at job sites, using Boom Trucks to deliver forms and Belt Trucks to allow crews to pour concrete.