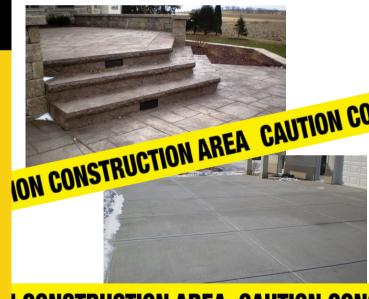

# FLATWORK

Hottmann provides flatwork services to some of the largest contractors in the Madison and Milwaukee area. We're committed to providing top-notch crews to our clients' flatwork projects. Our clients benefit from the expertise and efficiency that our flatwork crews bring to projects such as:

Pool decks

Slabs on grade

Stamped concrete

- Driveways
- Patios
- Sidewalks
- Steps